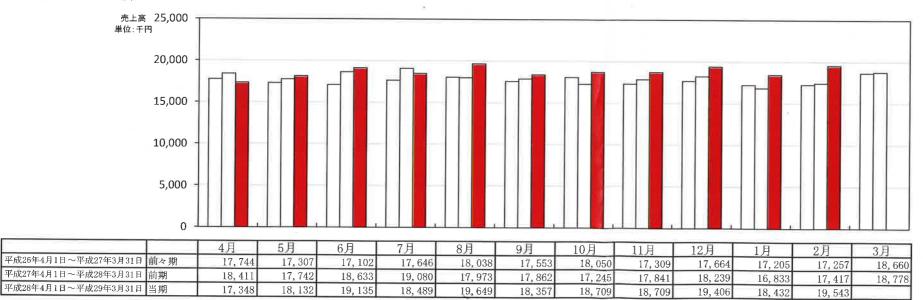

| 4. 3   | 10, 653  | 5. 5  | 79. 4  |
|          | 別収益           |         |       |          |              |         |                 |         |                 |         |         |                |         |         |         | 5, .5.      | 1.0    | 10,000   | 0.0   | 10, 1  |
|          | 別損失           |         |       |          |              |         |                 |         |                 |         |         |                |         |         |         |             |        |          |       |        |
| 税引前      | <b>前当期純利益</b> | 436     | 2. 4  | ▲973     | ▲743         | 2, 405  | ▲3,394          | 3, 226  | <b>▲</b> 1, 286 | 1,635   | 1,645   | ▲1,604         | 2, 301  | 1, 557  |         | 4, 768      | 2. 3   | 8, 457   | 4.3   | 56. 4  |

### 2 月別売上実績グラフ



### 3 推定棚卸による利益の試算

| -  |    |   |     |   | 単位 千円 |
|----|----|---|-----|---|-------|
| 推  | 定売 | 上 | 総 利 | 益 |       |
|    |    |   |     |   | %の場合  |
| 推  | 定  | 棚 | 卸   | 高 |       |
| 売営 | 上  | 総 | 利   | 益 |       |
| 営  | 業  |   | 利   | 益 |       |
|    |    |   |     |   |       |
| 経  | 常  |   | 利   | 益 |       |

### 4 損益分岐点の計算

| 24, 62<br>20, 53 |
|------------------|
|                  |
| 40, 50           |
|                  |
| 98. 2            |
|                  |
| 20, 53           |
|                  |